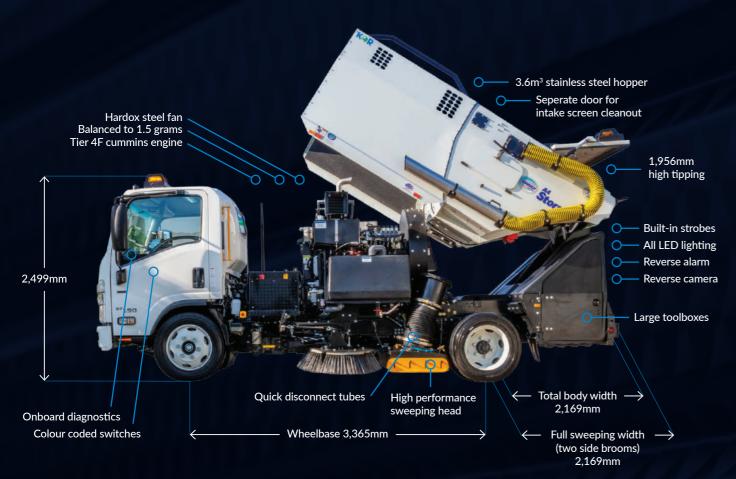

Airspeed of 14,000cfm and sweep path of 3,048mm makes this package the compact performance leader. High tipping at 1,956mm and overall height of 2,505mm puts the A4 in a class of its own. As the regenerative air system raises much less dust than sweepers fitted with main brooms, less water is required for dust control.

<sup>\*</sup>Typical measurements shown. Exact dimensions depending on options and truck manufacturer

| Variant                                                                  | Schwarze A<br>Regenerativ                 |              |
|--------------------------------------------------------------------------|-------------------------------------------|--------------|
| Chassis                                                                  | ISUZU NQR<br>AMT, Dual C                  |              |
| Debris hopper                                                            | Capacity 3.6<br>Usable capa               |              |
| Material                                                                 | 3.4mm 3CR                                 | 12 SS plate  |
| Aux. engine                                                              | Cummins Q<br>Turbo Diese<br>Tier IVF      |              |
| Sweeping path                                                            |                                           |              |
| Dual suction nozzles,<br>dual side brooms and 3,050mm<br>transfer brooms |                                           | 3,050mm      |
| Suction nozzle, transfer brooms and one side broom 2,775mm               |                                           |              |
| Suction nozzle only                                                      |                                           | 2,032mm      |
| Instrumentation                                                          |                                           |              |
| Auxiliary engine                                                         | Cummins fla<br>panel displa               |              |
| Fan system                                                               |                                           |              |
| Туре                                                                     | Whisper Wheel<br>(closed face radial fan) |              |
| Performance                                                              | 20,388 m <sup>3</sup> /<br>(12,000cfm     |              |
| Construction                                                             | Hardox stee                               | el           |
| Drive                                                                    | Direct via si                             | ngle belt    |
| High tipping                                                             |                                           |              |
| Hopper tipping height                                                    |                                           | 1.8m         |
| Hopper tipping angle                                                     |                                           | 90 degrees   |
| Tiopper tipping                                                          |                                           | , 5 4.50.555 |

The Schwarze A4 Storm<sup>™</sup> is the only compact sweeper with full size performance in the market High tipping with over 3m sweep path ensures productivity unmatched in a small package.

01