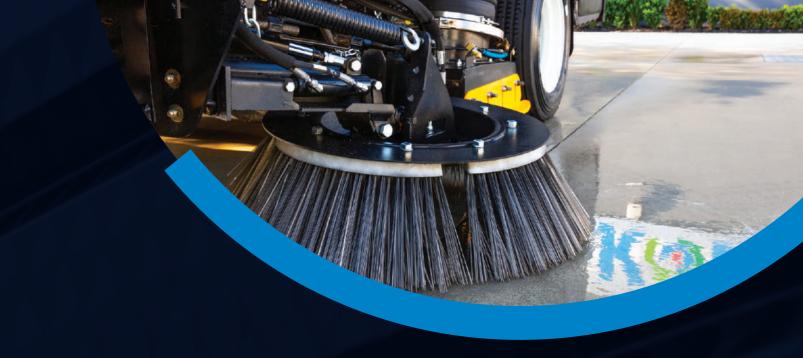

| Brooms                            |                                                                                             |  |
|-----------------------------------|---------------------------------------------------------------------------------------------|--|
| Туре                              | Vertical steel digger                                                                       |  |
| Location                          | Right and left;<br>forward of pickup head                                                   |  |
| Diameter                          | 990mm                                                                                       |  |
| Drive                             | Hydraulic                                                                                   |  |
| Suspension                        | Torque sensing spring                                                                       |  |
| Wear<br>adjustment                | Automatic                                                                                   |  |
| Pressure                          | Manual                                                                                      |  |
| Speed                             | Variable; non-reversing                                                                     |  |
| Segments                          | 4 per side                                                                                  |  |
| Tilt angle<br>adjustment          | Variable, in-cab control                                                                    |  |
| Electrical system                 |                                                                                             |  |
| Sweeper aux. en                   | gine 12V                                                                                    |  |
| Aux. engine alternator 55 amp     |                                                                                             |  |
| Hydraulics system                 |                                                                                             |  |
| Drive                             | Gear pump                                                                                   |  |
| Reservoir                         | 61 litres                                                                                   |  |
| Controls                          | Electro-hydraulic                                                                           |  |
| Aux hydraulics system             |                                                                                             |  |
| Gear type                         | Driven by 12V<br>electric motor                                                             |  |
| Function                          | Raise/lower hopper<br>and pickup head; open/<br>close hopper door;<br>extend/retract brooms |  |
| Paint                             |                                                                                             |  |
| Polyurethane 3 coat system, white |                                                                                             |  |

#### **CURB SWEEPING**

The preferred choice of many Councils and Contractors for highest productivity and reliability. The highest performance 'Regen' ensures higher quality clean with an increased speed.