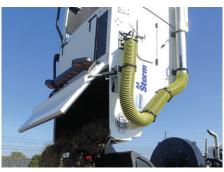

Easy to use control panel and display on-board diagnostics

Vertical hopper discharge at 1,956mm directly into bins

Standard 2 x 150mm (6") hand hoses for easy pit access left and right side

\* TYPICAL MEASUREMENTS SHOWN, EXACT DIMENSIONS DEPENDING ON OPTIONS AND TRUCK MANUFACTURER