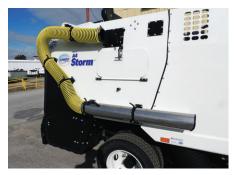

Easy to use control panel and display on-board diagnostics

Vertical hopper discharge at 1,956mm directly into bins

Standard 2 x 150mm (6") hand hoses for easy pit access left and right side

\* TYPICAL MEASUREMENTS SHOWN, EXACT DIMENSIONS DEPENDING ON OPTIONS AND TRUCK MANUFACTURER