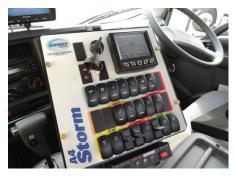

Easy to use control panel and display on-board diagnostics

Vertical hopper discharge at 1,956mm directly into bins

Standard 2 x 150mm (6") hand hoses for easy pit access left and right side

\* TYPICAL MEASUREMENTS SHOWN, EXACT DIMENSIONS DEPENDING ON OPTIONS AND TRUCK MANUFACTURER