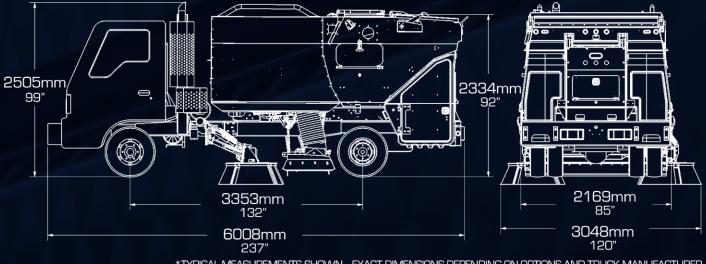

## REGENERATIVE SWEEPER

The A4 Storm is a chassis mounted, regenerative air street sweeper and a real heavy-duty workhorse that will provide a high-quality option with the lowest cost of ownership. It also includes Schwarze WhisperWheel<sup>SM</sup> fan system, which runs over 70% quieter and up to 20% less fuel consumption. Airspeed of 14,000cfm and sweep path of 3,048mm makes this package the compact performance leader. High tipping at 1,956mm and overall height of 2,505mm puts the A4 in a class of its own. As the regenerative air system raises much less dust than sweepers fitted with main brooms, less water is required for dust control.

Easy to use control panel and display on-board diagnostics

Vertical hopper discharge at 1,956mm directly into bins

Standard 2 x 150mm (6") hand hoses for easy pit access left and right side

\* TYPICAL MEASUREMENTS SHOWN, EXACT DIMENSIONS DEPENDING ON OPTIONS AND TRUCK MANUFACTURER