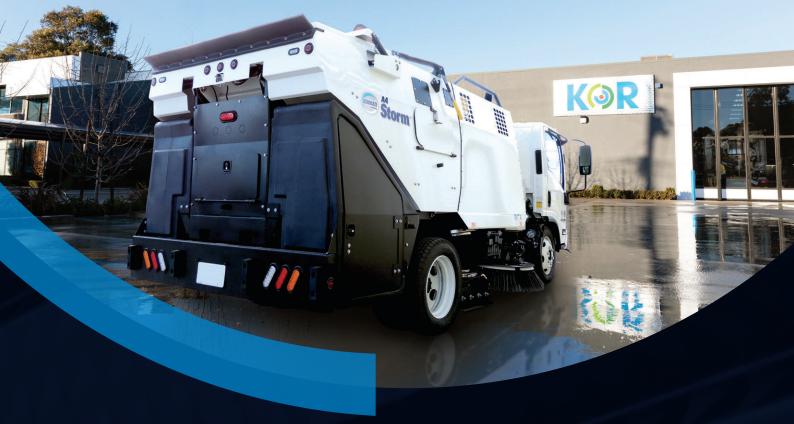

### A4 STORM REGENERATIVE AIR SWEEPER 3.6m<sup>3</sup>

40

P 1300 567 784 E info@kor.com.au kor.com.au

NOR

## REGENERATIVE SWEEPER

The A4 Storm is a chassis mounted, regenerative air street sweeper and a real heavy-duty workhorse that will provide a high-quality option with the lowest cost of ownership. It also includes Schwarze WhisperWheel<sup>SM</sup> fan system, which runs over 70% quieter and up to 20% less fuel consumption. Airspeed of 14,000cfm and sweep path of 3,048mm makes this package the compact performance leader. High tipping at 1,956mm and overall height of 2,505mm puts the A4 in a class of its own. As the regenerative air system raises much less dust than sweepers fitted with main brooms, less water is required for dust control.