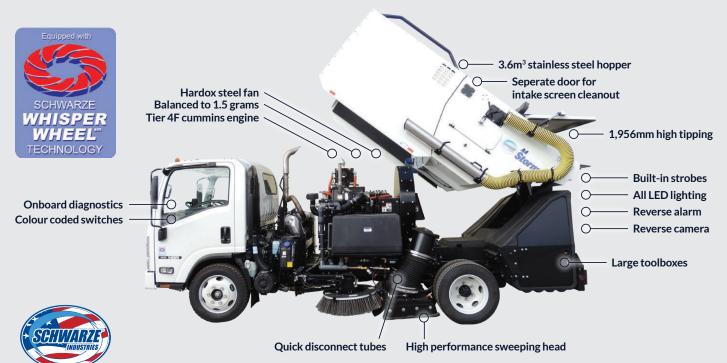

## REGENERATIVE SWEEPER

The A4 Storm is a chassis mounted, regenerative air street sweeper and a real heavy-duty workhorse that will provide a high-quality option with the lowest cost of ownership. It also includes Schwarze WhisperWheel<sup>SM</sup> fan system, which runs over 70% quieter and up to 20% less fuel consumption. Airspeed of 14,000cfm and sweep path of 3,048mm makes this package the compact performance leader. High tipping at 1,956mm and overall height of 2,505mm puts the A4 in a class of its own. As the regenerative air system raises much less dust than sweepers fitted with main brooms, less water is required for dust control.

| Variant                                                                  | Schwarze A4 Storm<br>Regenerative Sweeper                         |  |
|--------------------------------------------------------------------------|-------------------------------------------------------------------|--|
| Chassis                                                                  | ISUZU NQR 87-140 4x2<br>Dual control<br>Allison auto              |  |
| Debris hopper                                                            | Capacity 3.6 m <sup>3</sup><br>usable Capacity 2.75m <sup>3</sup> |  |
| Material                                                                 | 3.4mm stainless steel plate                                       |  |
| Aux. engine                                                              | Cummins tier 4F<br>turbo charged diesel<br>74hp (55kW)            |  |
| Sweeping path                                                            |                                                                   |  |
| Dual suction nozzles,<br>dual side brooms and 3,048mm<br>transfer brooms |                                                                   |  |
| Suction nozzle,<br>transfer brooms<br>and one side bro                   |                                                                   |  |
| Suction<br>nozzle only                                                   | 2,032mm                                                           |  |
| Instrumentation                                                          |                                                                   |  |
| Auxiliary<br>engine                                                      | Flat panel display                                                |  |
| Fan system                                                               |                                                                   |  |
| Туре                                                                     | Closed face radial fan                                            |  |
| Performance                                                              | Performance 20388 m³/hr<br>(14,000cfm)                            |  |
| Construction                                                             | Hardox steel                                                      |  |
| Drive                                                                    | Direct drive via 3V<br>5-Groove banded<br>power belt              |  |
|                                                                          |                                                                   |  |

| Dust supression system   |                                                                                                                                 |  |
|--------------------------|---------------------------------------------------------------------------------------------------------------------------------|--|
| Water pump<br>type       | Diaphragm Run-Dry                                                                                                               |  |
| Water<br>tank size       | 750 litre                                                                                                                       |  |
| Tank material            | Polyethylene                                                                                                                    |  |
| Controls                 | Electric in cabin                                                                                                               |  |
| Nozzles                  | 7 on front spray bar<br>2 on each broom<br>4 around suction head<br>2 inside hopper<br>2 inside suction tube<br>2 at front axle |  |
| Pick-up head             |                                                                                                                                 |  |
| Туре                     | Dual chambered<br>full-width blast orifice                                                                                      |  |
| Operating direction      | Forward and reverse                                                                                                             |  |
| Suspension               | Adjustable spring balanced                                                                                                      |  |
| Nozzle area              | 1.55m <sup>2</sup>                                                                                                              |  |
| Suction<br>hose dia      | 305mm                                                                                                                           |  |
| Hose<br>construction     | Wire-reinforced,<br>9.5mm, thick<br>molded rubber                                                                               |  |
| Head area                | <b>1.29m</b> <sup>2</sup>                                                                                                       |  |
| Controls                 | Hydraulic raise<br>and lower                                                                                                    |  |
| Construction             | Abrasion-resistant<br>steel with corded<br>rubber seal flaps                                                                    |  |
| High tipping             |                                                                                                                                 |  |
| Hopper<br>tipping height | 1,956mm                                                                                                                         |  |
| Hopper<br>tipping angle  | 88 degrees                                                                                                                      |  |

### Large surface area pick-up head for increased full width debris removal

**MADE IN THE USA** 

large broom diameter of 991mm for increased

Dust suppression spray nozzles located at front, brooms and pick-up head

Easy to use control panel and display on-board diagnostics

Vertical hopper discharge at 1,956mm directly into bins

Standard 2 x 150mm (6") hand hoses for easy pit access left and right side

\* TYPICAL MEASUREMENTS SHOWN, EXACT DIMENSIONS DEPENDING ON OPTIONS AND TRUCK MANUFACTURER

The Schwarze A4 Storm<sup>™</sup> is the only compact sweeper with full size performance in the market.

High tipping with over 3m sweep path ensures productivity unmatched in a small package.