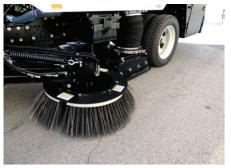

| _                             |                                                                                   |  |  |
|-------------------------------|-----------------------------------------------------------------------------------|--|--|
| Side brooms                   |                                                                                   |  |  |
| Туре                          | Vertical steel digger                                                             |  |  |
| Location                      | Right and left;<br>forward of pickup head                                         |  |  |
| Diameter                      | 990mm                                                                             |  |  |
| Drive                         | Hydraulic                                                                         |  |  |
| Suspension                    | Torque sensing spring                                                             |  |  |
| Wear<br>adjustment            | Automatic                                                                         |  |  |
| Pressure                      | Manual                                                                            |  |  |
| Speed                         | Variable; non-reversing                                                           |  |  |
| Segments                      | 5 Per side; disposable                                                            |  |  |
| Tilt angle<br>adjustment      | In-cab controls                                                                   |  |  |
| Electrical system             |                                                                                   |  |  |
| Sweeper<br>aux. engine        | 12V                                                                               |  |  |
| Aux. engine alternator 55 amp |                                                                                   |  |  |
| Hydraulics system             |                                                                                   |  |  |
| Drive                         | Direct gear                                                                       |  |  |
| Reservoir                     | 94 litres                                                                         |  |  |
| Controls                      | Electro-hydraulic                                                                 |  |  |
| Aux hydraulics system         |                                                                                   |  |  |
| Gear type                     | Driven by 12V<br>electric motor                                                   |  |  |
| Function                      | Raise/lower hopper;<br>open/close hopper<br>door; raise brooms<br>and pickup head |  |  |
| Paint                         |                                                                                   |  |  |
| One coat of seal              | One coat of sealer/primer and two                                                 |  |  |

### Large surface area pick-up head for increased full width debris removal

**MADE IN THE USA** 

large broom diameter of 991mm for increased

Dust suppression spray nozzles located at front, brooms and pick-up head